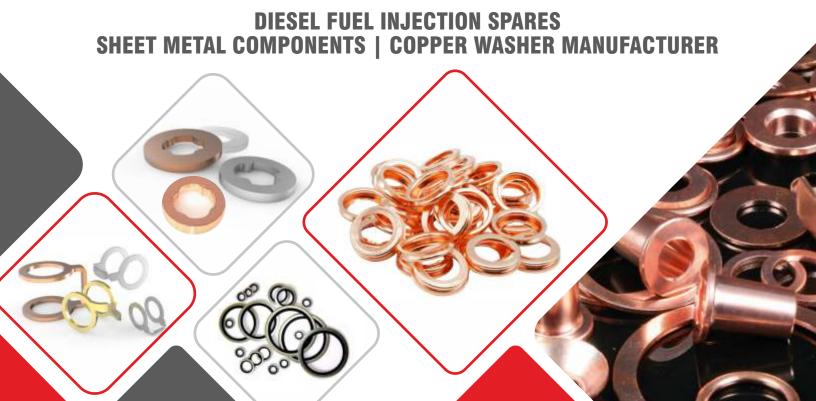

#### DIESEL FUEL INJECTION SPARES AUTOMOBILE COMPONENTS

#### **DIESEL FUEL INJECTION SPARES AUTOMOBILE COMPONENTS**

**Ford** Washers

**ANNEALING PROCESS** 

#### **DIESEL FUEL INJECTION SPARES AUTOMOBILE COMPONENTS**

#### **COPPER WASHERS**

Manufacturing All Types of Copper Washers

- UNF
- ❖ BSP
- Metric
- Special Products