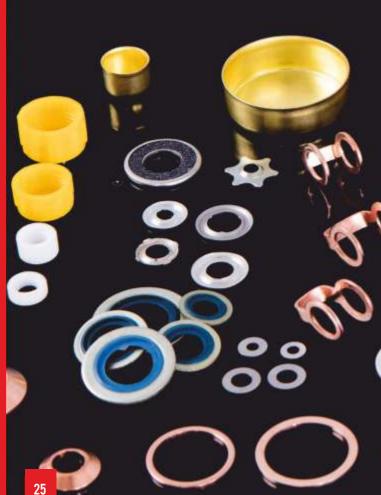

#### **COPPER WASHERS**

Manufacturing All Types of Copper Washers

- UNF
- ❖ BSP
- Metric
- Special Products

# **ALUMINIUM WASHERS**

- UNF
- ❖ BSP
- Metric
- Special Products

### **FIBER WASHERS**

- Metric
- Special Products

# **BRASS WASHERS**

- **❖** Sheet Metal Products
- Metric
- Special Products

### **BONDED SEALS WASHERS**

- Metric
- ❖ BSP

### **BRONZ WASHERS**

- Metric
- Washers
- Special Products

### **COPPER SPECIAL PRODUCTS**

- Sheet Metal Products
- Factory Washers
- ❖ Thermal Reactor Washers
- Special Products