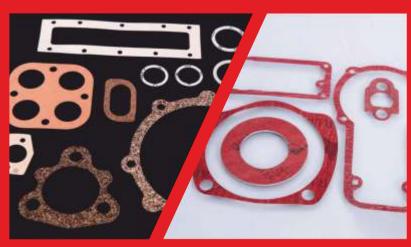

### **FLANGE GASKETS**

- Asbestos Gaskets
- Rubber Gaskets

### **Gaskets**

- Hydraulic Pump Gasket
- Submersible Pump Gasket
- Diesel Pump Gaskets
- Special Design Gaskets