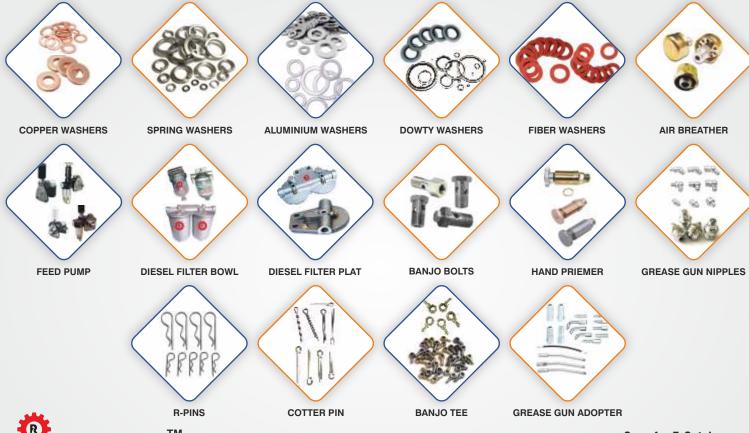

#### DIESEL FUEL INJECTION SPARES AUTOMOBILE COMPONENTS

#### **DIESEL FUEL INJECTION SPARES AUTOMOBILE COMPONENTS**

**Ford** Washers

**ANNEALING PROCESS** 

#### **DIESEL FUEL INJECTION SPARES AUTOMOBILE COMPONENTS**

#### **COPPER WASHERS**

Manufacturing All Types of Copper Washers

- UNF
- ❖ BSP
- Metric
- Special Products

# **ALUMINIUM WASHERS**

- UNF
- ❖ BSP
- Metric
- Special Products

### **FIBER WASHERS**

- Metric
- Special Products

# **Diesel Fuel Injection Washer**

- Injector Washers
- Pump Washers
- All types of washer