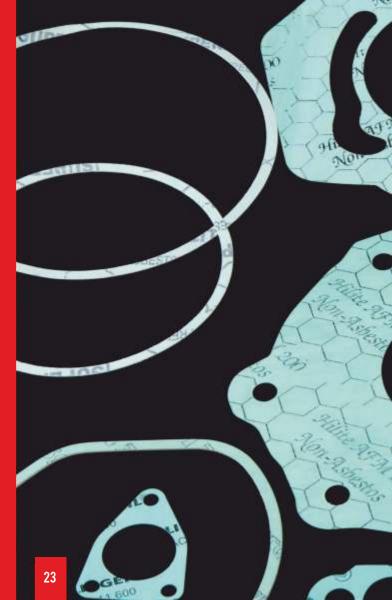

### **FLANGE GASKETS**

- Asbestos Gaskets
- Rubber Gaskets

### **Gaskets**

- Hydraulic Pump Gasket
- Submersible Pump Gasket
- Diesel Pump Gaskets
- Special Design Gaskets