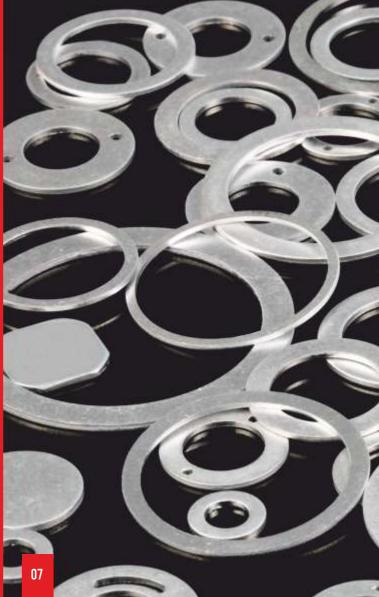

#### **COPPER WASHERS**

Manufacturing All Types of Copper Washers

- UNF
- ❖ BSP
- Metric
- Special Products