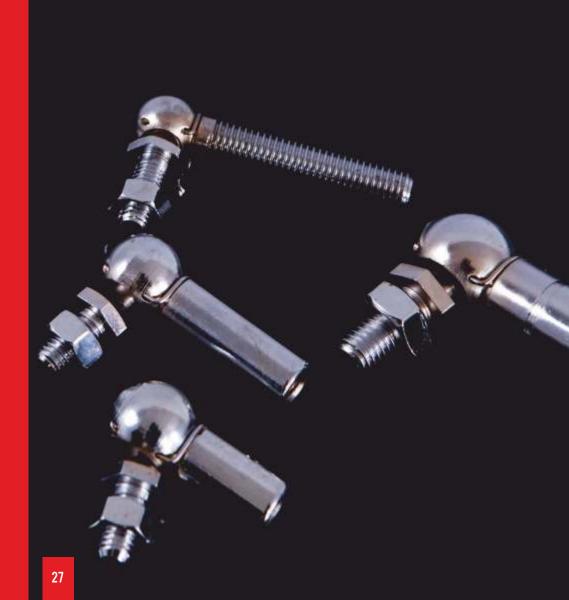

# **Diesel Fuel Injection Washer**

- Injector Washers
- Pump Washers
- All types of washer