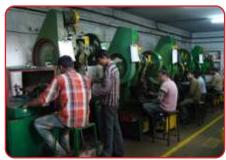

#### **High speed presses:**

We are complete job stip unit having 20 Presses with high speed presses and equipped with auto teeders to deal with high volume components

More than 1000 sizes & different types of washers under one roof